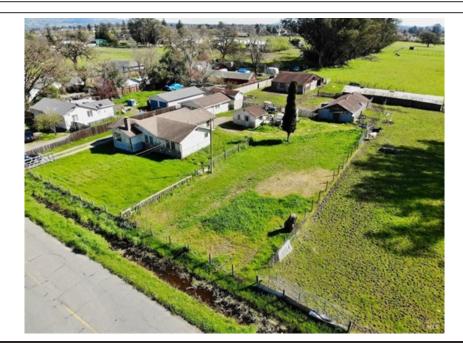

## 914 Butler Ave, Santa Rosa, CA 95407

» Beds: 3 | Baths: 2 Full» MLS #: 324020646

» Single Family | 1,525 ft<sup>2</sup> | Lot: 5 acres

» More Info: 914ButlerAve.IsForSale.com

Berghof Realty Real Estate Done Right (707) 480-4800 info@berghof-realty.com http://www.BerghofRealty.com

## \$850,000

Remarks

Embrace the rustic charm and endless potential of this 5-acre property, first time on the market after more than five decades! Nestled in South West Santa Rosa, this five acre property offers a glimpse into a simpler way of life. The modest 3-bedroom, 2-bathroom home, spanning 1, 525 sq ft, is a cozy retreat amidst the sprawling pastures. While the outbuildings may be weathered, they stand as a testament to the rich history of this beloved property. Picture yourself waking up to the gentle rustle of the wind through the fields, surrounded by acres of flat, usable land. With cross-fencing already in place, this farm is primed for agricultural endeavors, whether you dream of horses, raising livestock, or other rural pursuits. Don't let this rare opportunity slip away - seize the chance to breathe new life into this cherished piece of Santa Rosa's rural heritage. Reach out today to arrange your exclusive tour and discover the untapped potential of this unique property.