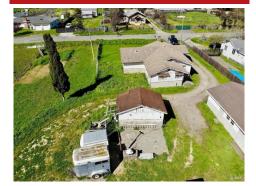

## 914 Butler Ave, Santa Rosa, CA 95407

» Beds: 3 | Baths: 2 Full» MLS #: 324020646

» Single Family | 1,525 ft<sup>2</sup> | Lot: 5 acres

» More Info: 914ButlerAve.IsForSale.com

Berghof Realty Real Estate Done Right (707) 480-4800 info@berghof-realty.com http://www.BerghofRealty.com

## \$850,000

Remarks

Embrace the rustic charm and endless potential of this 5-acre property, first time on the market after more than five decades! Nestled in South West Santa Rosa, this five acre property offers a glimpse into a simpler way of life. The modest 3-bedroom, 2-bathroom home, spanning 1, 525 sq ft, is a cozy retreat amidst the sprawling pastures. While the outbuildings may be weathered, they stand as a testament to the rich history of this beloved property. Picture yourself waking up to the gentle rustle of the wind through the fields, surrounded by acres of flat, usable land. With cross-fencing already in place, this farm is primed for agricultural endeavors, whether you dream of horses, raising livestock, or other rural pursuits. Don't let this rare opportunity slip away - seize the chance to breathe new life into this cherished piece of Santa Rosa's rural heritage. Reach out today to arrange your exclusive tour and discover the untapped potential of this unique property.