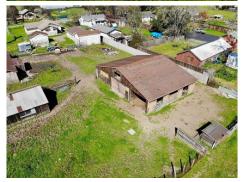

## 914 Butler Ave, Santa Rosa, CA 95407

» Beds: 3 | Baths: 2 Full» MLS #: 324020646

» Single Family | 1,525 ft<sup>2</sup> | Lot: 5 acres

» More Info: 914ButlerAve.IsForSale.com

Berghof Realty Real Estate Done Right (707) 480-4800 info@berghof-realty.com http://www.BerghofRealty.com

## \$850,000

Remarks

Embrace the rustic charm and endless potential of this 5-acre property, first time on the market after more than five decades! Nestled in South West Santa Rosa, this five acre property offers a glimpse into a simpler way of life. The modest 3-bedroom, 2-bathroom home, spanning 1, 525 sq ft, is a cozy retreat amidst the sprawling pastures. While the outbuildings may be weathered, they stand as a testament to the rich history of this beloved property. Picture yourself waking up to the gentle rustle of the wind through the fields, surrounded by acres of flat, usable land. With cross-fencing already in place, this farm is primed for agricultural endeavors, whether you dream of horses, raising livestock, or other rural pursuits. Don't let this rare opportunity slip away - seize the chance to breathe new life into this cherished piece of Santa Rosa's rural heritage. Reach out today to arrange your exclusive tour and discover the untapped potential of this unique property.