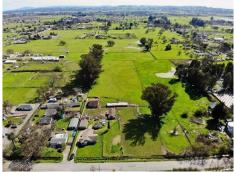

## 914 Butler Ave, Santa Rosa, CA 95407

» Beds: 3 | Baths: 2 Full» MLS #: 324020646

» Single Family | 1,525 ft<sup>2</sup> | Lot: 5 acres

» More Info: 914ButlerAve.IsForSale.com

Berghof Realty Real Estate Done Right (707) 480-4800 info@berghof-realty.com http://www.BerghofRealty.com

## \$850,000

Remarks

Embrace the rustic charm and endless potential of this 5-acre property, first time on the market after more than five decades! Nestled in South West Santa Rosa, this five acre property offers a glimpse into a simpler way of life. The modest 3-bedroom, 2-bathroom home, spanning 1, 525 sq ft, is a cozy retreat amidst the sprawling pastures. While the outbuildings may be weathered, they stand as a testament to the rich history of this beloved property. Picture yourself waking up to the gentle rustle of the wind through the fields, surrounded by acres of flat, usable land. With cross-fencing already in place, this farm is primed for agricultural endeavors, whether you dream of horses, raising livestock, or other rural pursuits. Don't let this rare opportunity slip away - seize the chance to breathe new life into this cherished piece of Santa Rosa's rural heritage. Reach out today to arrange your exclusive tour and discover the untapped potential of this unique property.